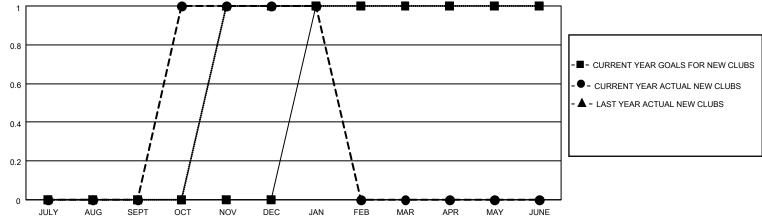

## District 23 B

| Clubs RESULTS FOR 2022-2023 |   |   |   | Members  RESULTS FOR 2022-2023 |    |    |    |
|-----------------------------|---|---|---|--------------------------------|----|----|----|
|                             |   |   |   |                                |    |    |    |
| JULY/AUG/SEPT               | 0 | 0 | 0 | JULY/AUG/SEPT                  | 40 | 32 | 42 |
| OCT/NOV/DEC                 | 0 | 1 | 0 | OCT/NOV/DEC                    | 40 | 64 | 43 |
| JAN/FEB/MAR                 | 1 | 0 | 0 | JAN/FEB/MAR                    | 40 | 25 | 18 |
| APR/MAY/JUNE                | 0 | 0 | 0 | APR/MAY/JUNE                   | 40 | 0  | 0  |