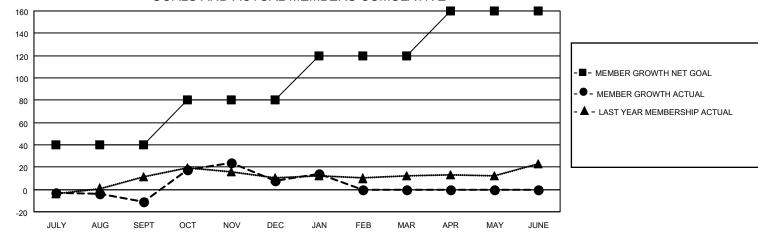

## District 23 B

| Clubs RESULTS FOR 2022-2023 |   |   |   | Members  RESULTS FOR 2022-2023 |    |    |    |
|-----------------------------|---|---|---|--------------------------------|----|----|----|
|                             |   |   |   |                                |    |    |    |
| JULY/AUG/SEPT               | 0 | 0 | 0 | JULY/AUG/SEPT                  | 40 | 32 | 42 |
| OCT/NOV/DEC                 | 0 | 1 | 0 | OCT/NOV/DEC                    | 40 | 64 | 43 |
| JAN/FEB/MAR                 | 1 | 0 | 0 | JAN/FEB/MAR                    | 40 | 25 | 18 |
| APR/MAY/JUNE                | 0 | 0 | 0 | APR/MAY/JUNE                   | 40 | 0  | 0  |